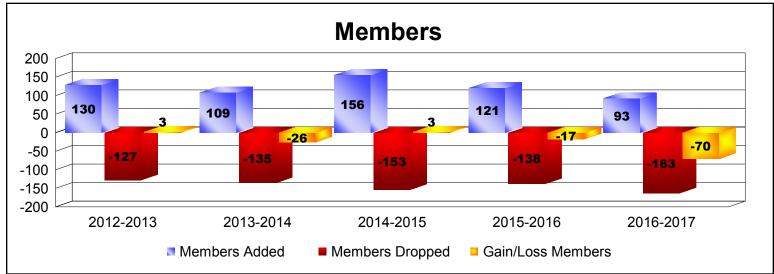

District 201V6 As of June 2017 Cumulative

| Year      | New<br>Clubs | Dropped<br>Clubs | Gain/<br>Loss<br>Clubs | New<br>Members | Charter<br>Members | Reinstate<br>Members | Transfer<br>Members | Total<br>Member<br>Added | Total<br>Members<br>Dropped | Gain/<br>Loss<br>Members |
|-----------|--------------|------------------|------------------------|----------------|--------------------|----------------------|---------------------|--------------------------|-----------------------------|--------------------------|
| 2012-2013 | 0            | 0                | 0                      | 119            | 0                  | 1                    | 10                  | 130                      | -127                        | 3                        |
| 2013-2014 | 0            | 0                | 0                      | 96             | 0                  | 0                    | 13                  | 109                      | -135                        | -26                      |
| 2014-2015 | 1            | -1               | 0                      | 116            | 25                 | 1                    | 14                  | 156                      | -153                        | 3                        |
| 2015-2016 | 0            | -1               | -1                     | 109            | 2                  | 2                    | 8                   | 121                      | -138                        | -17                      |
| 2016-2017 | 0            | 0                | 0                      | 83             | 0                  | 1                    | 9                   | 93                       | -163                        | -70                      |
| Average   | 0            | 0                | 0                      | 105            | 5                  | 1                    | 11                  | 122                      | -143                        | -21                      |