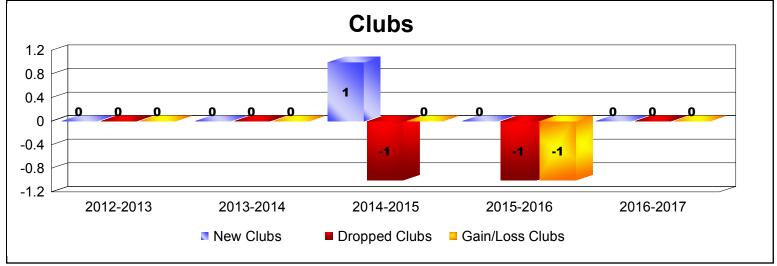

District 201V6 As of June 2017 Cumulative

| Year      | New<br>Clubs | Dropped<br>Clubs | Gain/<br>Loss<br>Clubs | New<br>Members | Charter<br>Members | Reinstate<br>Members | Transfer<br>Members | Total<br>Member<br>Added | Total<br>Members<br>Dropped | Gain/<br>Loss<br>Members |
|-----------|--------------|------------------|------------------------|----------------|--------------------|----------------------|---------------------|--------------------------|-----------------------------|--------------------------|
| 2012-2013 | 0            | 0                | 0                      | 119            | 0                  | 1                    | 10                  | 130                      | -127                        | 3                        |
| 2013-2014 | 0            | 0                | 0                      | 96             | 0                  | 0                    | 13                  | 109                      | -135                        | -26                      |
| 2014-2015 | 1            | -1               | 0                      | 116            | 25                 | 1                    | 14                  | 156                      | -153                        | 3                        |
| 2015-2016 | 0            | -1               | -1                     | 109            | 2                  | 2                    | 8                   | 121                      | -138                        | -17                      |
| 2016-2017 | 0            | 0                | 0                      | 83             | 0                  | 1                    | 9                   | 93                       | -163                        | -70                      |
| Average   | 0            | 0                | 0                      | 105            | 5                  | 1                    | 11                  | 122                      | -143                        | -21                      |